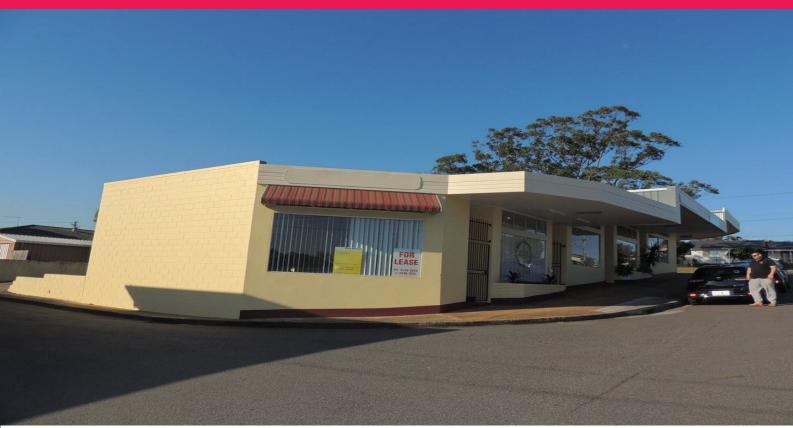

### 6/17 Nirimba Street, Manly West QLD 4179

#### **Available Now!**

- \* 48m2\* office / retail space on corner allotment
- \* Located in a high density residential area ensuring walk past traffic
- \* Car parking area at the rear
- \* Suit small office or boutique store
- \* Would possibly suit small medical centre
- \* Available now!

#### Offices

FOR LEASE

48sqm