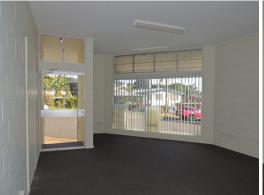

#### **Available Now!**

- \* 48m2\* office / retail space on corner allotment
- \* Located in a high density residential area ensuring walk past traffic
- \* Car parking area at the rear
- \* Suit small office or boutique store
- \* Would possibly suit small medical centre
- \* Available now!

#### Offices

FOR LEASE

48sqm