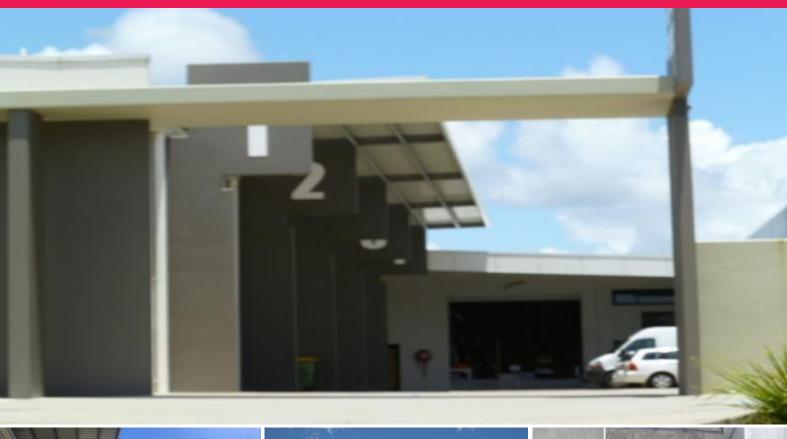

4/34 Premier Circuit, Warana QLD 4575

## **Corporate Warehouse Warana**

This unit is ideal for loading and unloading bulky items. Oversize roller door covered by a wide awning makes working in unfavourable weather conditions easy.

285 sqm of ground floor warehouse with kitchenette and toilet. Rear unit in a a complex of 4 units. Easy access, allocated parking on site and good signage to pass by traffic. All clean and quiet businesses within the complex. No body corporate fees. Available end of January 2018.

Industrial FOR LEASE \$32,775 + Outgoings + GST 285sqm