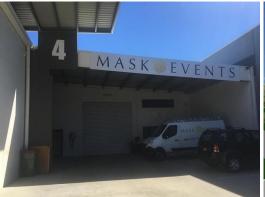

4/34 Premier Circuit, Warana QLD 4575

## **Corporate Warehouse Warana**

This unit is ideal for loading and unloading bulky items. Oversize roller door covered by a wide awning makes working in unfavourable weather conditions easy.

285 sqm of ground floor warehouse with kitchenette and toilet. Rear unit in a a complex of 4 units. Easy access, allocated parking on site and good signage to pass by traffic. All clean and quiet businesses within the complex. No body corporate fees. Available end of January 2018.

Industrial FOR LEASE \$32,775 + Outgoings + GST 285sqm