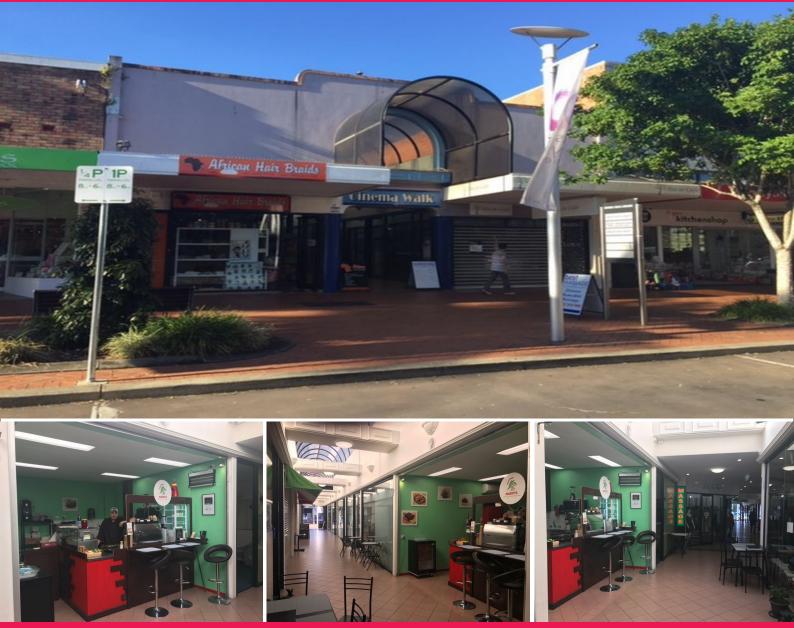

## Shop 15/7-11 Harbour Drive, Coffs Harbour NSW 2450

## Coffee/Take Away opportunity - 18m2

This fantastic little shop provides a dynamic opportunity for a prudent retailer to snare a great little spot in a busy high traffic flow arcade. With an area of only 18m2 it offers an extremely affordable opportunity. Previously used as a coffee shop and currently a take away, it would be highly suitable for a continuation of this use given the existing fit out and current locational goodwill trade.

The highly successful current tenant is relocating to a Harbour Drive frontage premises in the same building.

This modern well fitted out premises features the following attributes:

- Existing shop fit out
- Centrally located position
- High pedestrian traffic flow
- Open roller door secu

Retail FOR LEASE

18sqm

Deb Grimley 0434 301 550 dgrimley@ljhcoffs.com