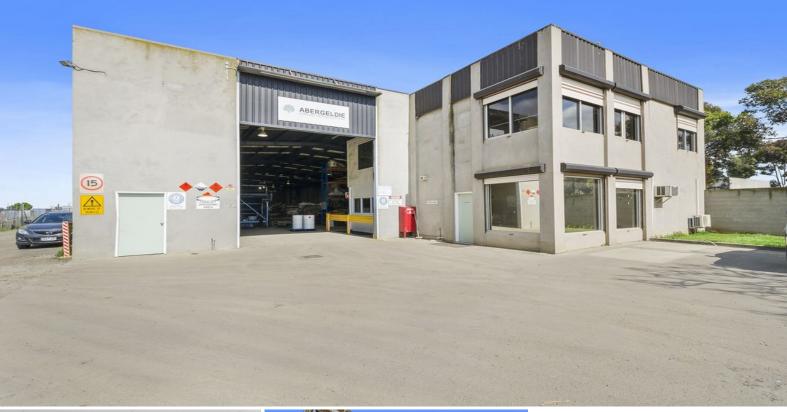

## LARGE WAREHOUSE WITH HARDSTAND!

Highly convenient to the freeway system and CBD, this huge commercial premises (4,180 sqm) currently houses a large factory (1,300 sqm) with substantial offices.• Just metres from Millers Rd and the freeway, this location offers incredible convenience to suit all businesses.

- <LI> Clear span warehouse.
- <LI> Double storey office space.
- <LI> Reception area.
- <LI> Meeting room.
- <LI> Board room.
- <LI> Huge lunch room with kitchen.
- SHORT TERM LEASE ONLY 1x1

Industrial FOR LEASE