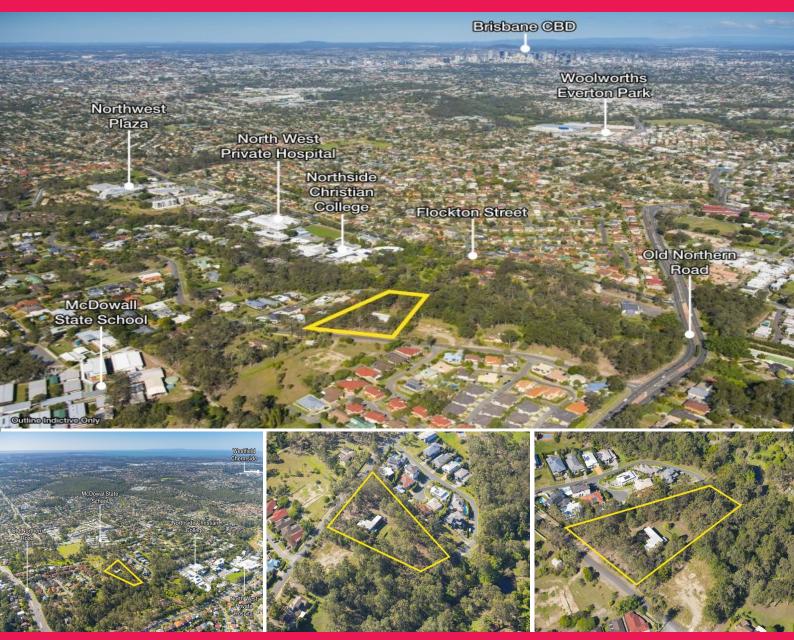

122 Keona Road, Mcdowall QLD 4053

## McDowall - 1.01\* Hectare Residential Development Site

- Designated Emerging Community
- Potential development options include townhouses and house and land, retirement / aged care (^STCA)
- 12km\* north of Brisbane CBD
- Two street access with 99m\* frontage to Keona Rd and separate access via Lyell Crescent
- 1km\* to Flockton Street business precinct which includes North West Private Hospital, Medical Centre, Woolworths & speciality shops, Everton Park Hotel, Child Care, Northside Christian College
- Easy access to arterial road connections including Old Northern Rd (260m\*), Rode Rd (1km\*), Gympie Rd (5km\*)