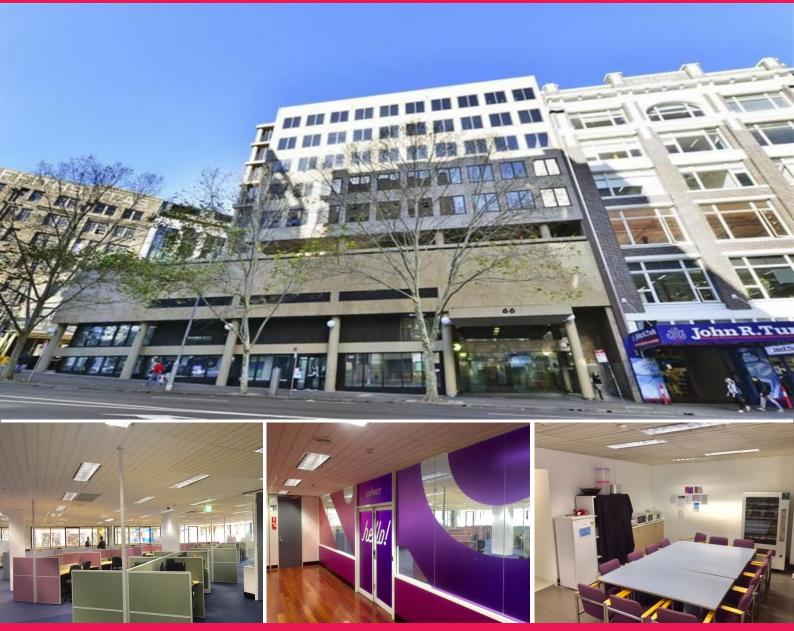

## **GUNNING**

Level 1/66 Wentworth Avenue, Surry Hills NSW 2010

## FULLY FITTED-OUT WHOLE FLOOR WITH 84 WORKSTATIONS, CENTRAL STATION

- 521sqm on Level 1
- open plan + meeting rooms, private office and internal kitchen & toilets
- huge wrap-around deck for entertainment + internal table tennis and futsal
- Attractive, efficient work environment with excellent natural light
- Good looking lobby and builling located 5 mins away from the CBD
- Parking available @ \$550pcm

To arrange an inspection, please don't hesitate to contact the agent;

Alberto Da Grava: 0416

Offices

FOR LEASE

521sqm