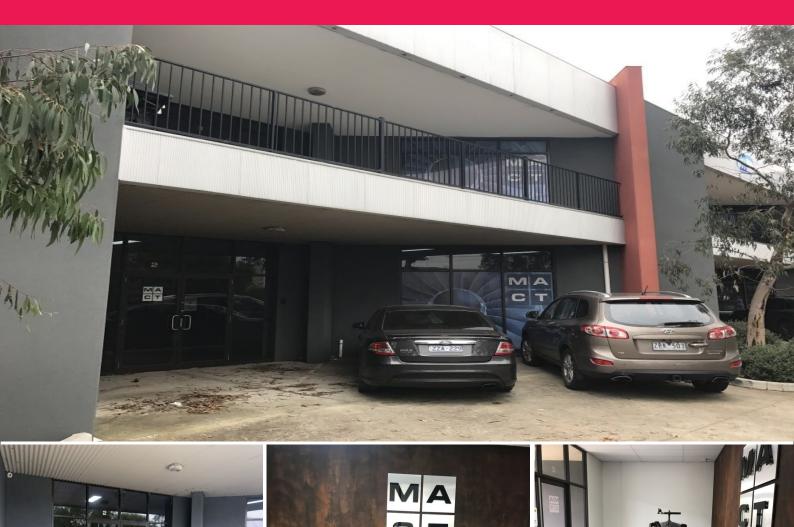

## 2/100 Champion Road, Williamstown VIC 3016

## **MODERN WAREHOUSE WITH OFFICE'S!**

Located in Williamstown commercial precinct with great access to Kororoit Creek Rd, Melbourne Rd, Millers Rd and Westgate Fwy. This property is ideal for any company looking to expand with great office space, retail present and warehousing!

- <LI> Reception/showroom.
- <LI> Boardroom.
- <LI> Heating/Cooling.
- <LI> Staff facilities.
- <LI> Clear span warehouse.
- <LI> On-site parking.
- <LI> Open plan office space upstairs.
- <LI> Balcony. AVAILABLE NOW!