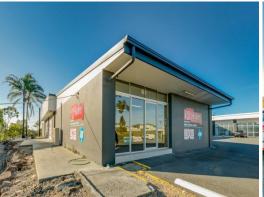

### **Exposure Exposure Exposure**

- \* Huge open floor area of 439sqm\* ready to occupy now
- \* Air conditioned offices or Showroom area
- \* Side access roller door
- \* Massive exposure with visibility from Reedy Creek Road, Ern Harley Drive & Ambassador Drive
- \* Clean, tidy and ready for any new business
- \* Do not delay, this is a rare opportunity in a great location!

#### Industrial

FOR LEASE

439sqm