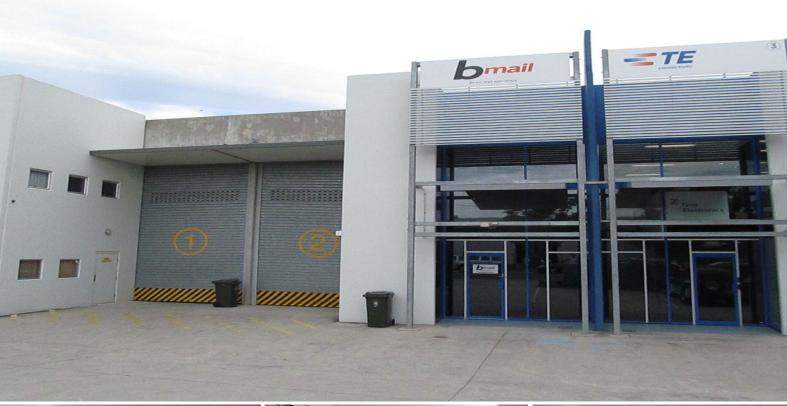

## For Lease: 102sqm\* QUALITY HENDRA OFFICE SPACE

- $102 \text{sqm}^*$  carpeted, air-conditioned, open plan office space over two levels
- Data and electrical cabled, alarm system, good natural light
- Self contained amenities include toilet and kitchen area
- Four (4) exclusive use car spaces on site plus street parking available
- Close to Gateway Motorway, Brisbane Airport and Brisbane CBD
- Available September 2017

Lease: \$23,000p.a. + Outgoings + GST

(\*approx)

Offices

FOR LEASE

100sqm