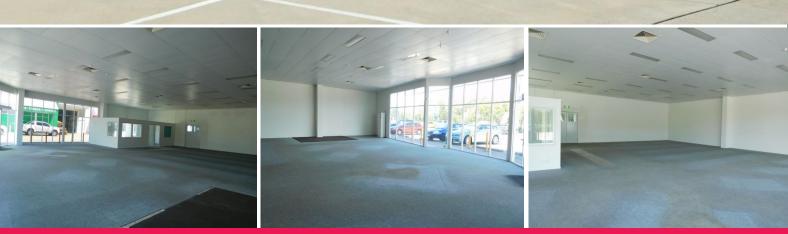

## Showroom/Warehouse on Tightly Held Caloundra Road

A modern showroom/warehouse on Caloundra Road surrounded by high profile companies with tens of thousands of vehicles passing daily.

- Floor area: 499 m2\*
- Well lit showroom area
- Air conditioned offices and staff amenities
- Abundance of customer car parking at front and side
- Rear roller door access to warehouse
- Council approved signage structure
- Tightly held, highly desirable location in modern complex

- Surrounded by high profile tenants including Andersens Flooring, BCF and Beaurepairs

\*approx

Industrial FOR LEASE

499sqm