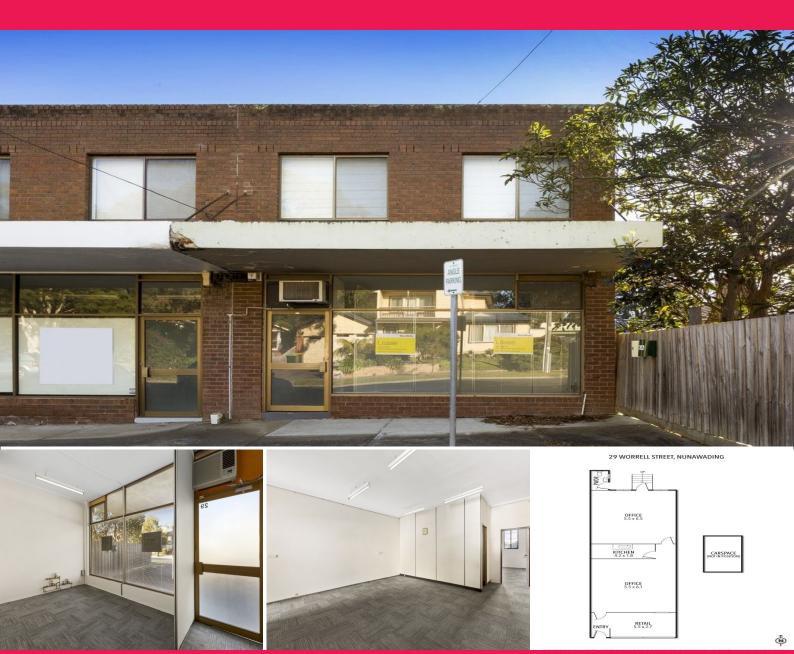

## Ray White

29 Worrell Street, Nunawading VIC 3131

## **MUST BE LEASED - ALL OFFERS CONSIDERED**

This clean, freshly painted and re-carpeted premise offers unrivalled location close to the Eastern Freeway and Springvale Road. The property features great natural light and sectioned areas making it the ideal opportunity for any existing business or new establishment.

• Building area | 100m2 approx. • Kitchenette & toilet amenities

• Flexible lease terms

• Ample surrounding car parking

Retail FOR LEASE

100sqm