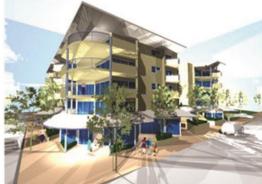

- \* Total land area: 2,019m2 (approx) to be sold in one-line
- \* Frontages to Donald Street and Yacaaba Street
- \* Zoned B(2) Local Centre under the Port Stephens LEP (2013)
- \* Leased as a car park to Port Stephens Council
- \* Expiring 11th November (2017) plus (2) x (1) year options
- \* Expired DA Approval for commercial/residential (5) storey development
- \* Some preliminary works already undertaken