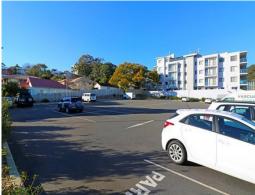

- \* Total land area: 2,019m2 (approx) to be sold in one-line
- \* Frontages to Donald Street and Yacaaba Street
- \* Zoned B(2) Local Centre under the Port Stephens LEP (2013)
- \* Leased as a car park to Port Stephens Council
- \* Expiring 11th November (2017) plus (2) x (1) year options
- \* Expired DA Approval for commercial/residential (5) storey development
- \* Some preliminary works already undertaken