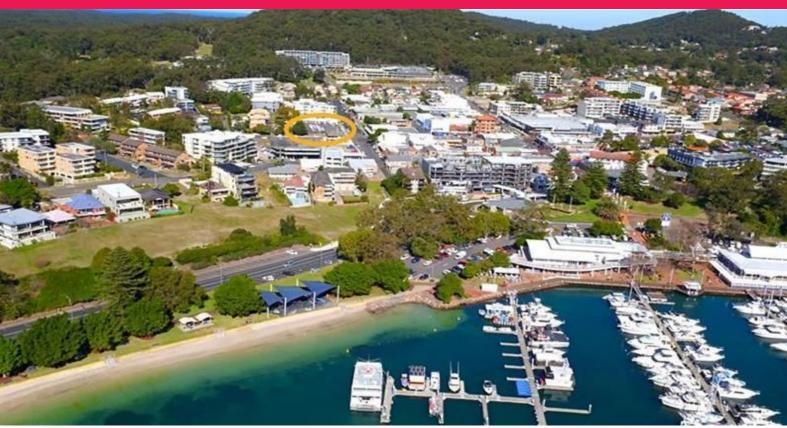

## **Imposing Development Opportunity**

Situated in the heart of Nelson Bay these (4) blocks combined have been identified by Port Stephens Council as a site of "Significant Vista". The other features of these blocks include:

- \* Total land area: 2,019m2 (approx) to be sold in one-line
- \* Frontages to Donald Street and Yacaaba Street
- \* Zoned B(2) Local Centre under the Port Stephens LEP (2013)
- \* Leased as a car park to Port Stephens Council
- \* Expiring 11th November (2017) plus (2) x (1) year options
- \* Expired DA Approval for commercial/residential (5) storey development
- \* Some preliminary works already undertaken