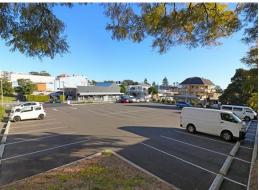

- \* Total land area: 2,019m2 (approx) to be sold in one-line
- \* Frontages to Donald Street and Yacaaba Street
- \* Zoned B(2) Local Centre under the Port Stephens LEP (2013)
- \* Leased as a car park to Port Stephens Council
- \* Expiring 11th November (2017) plus (2) x (1) year options
- \* Expired DA Approval for commercial/residential (5) storey development
- \* Some preliminary works already undertaken