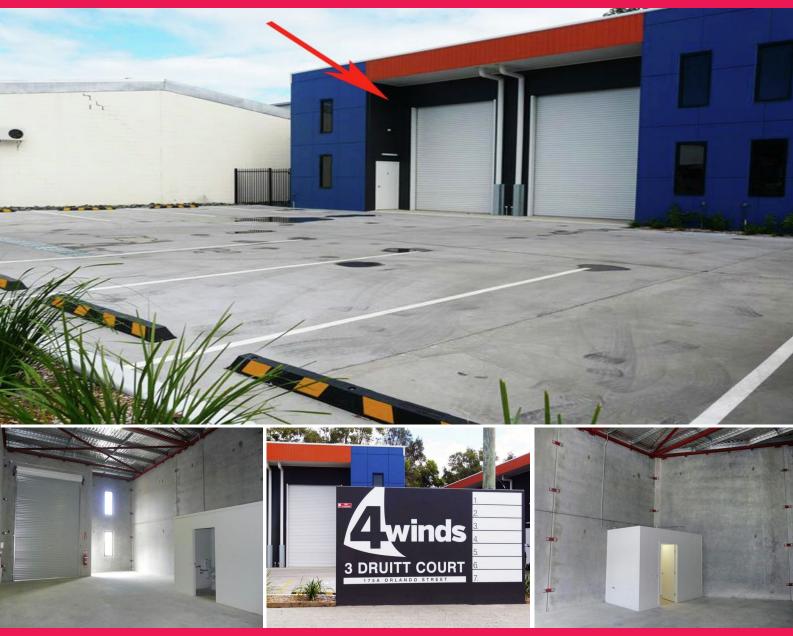

## Unit 1/3 Druitt Court, Coffs Harbour NSW 2450

## Modern Complex - Perfect For Small Industrial Workshops...

Approx. 80m2 industrial unit in the 4-Winds complex on Druitt Court is perfect for small industrial workshops, your man-cave or so many more other uses.

Features include:-

- Great layout allowing internal office, if needed
- High bay roller door
- Personnel door
- Internal toilet and sink
- Natural light
- Designated parking space included
- Plenty of height for mezzanine
- Suit caravan or trail