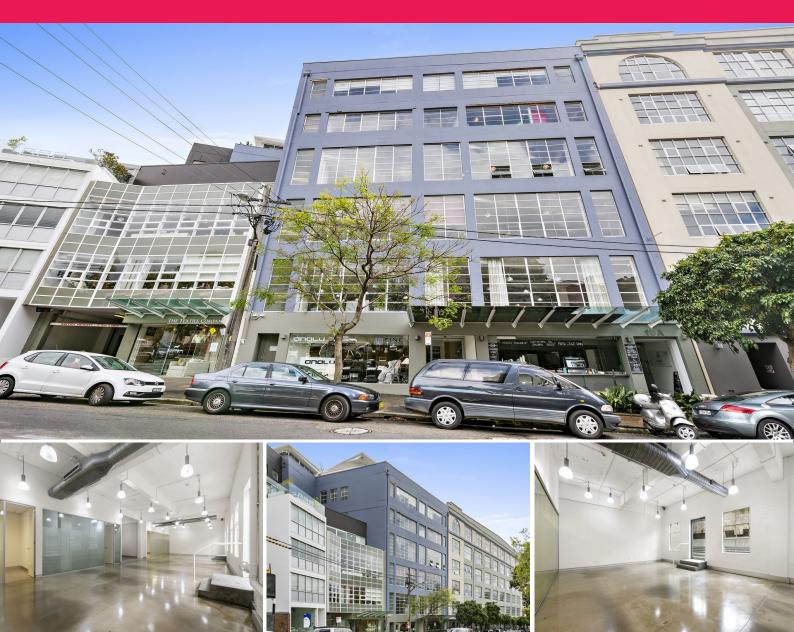

## **GUNNING**

19a Boundary Street, Darlinghurst NSW 2010

## **IMMACULATE CREATIVE SUITES**

Gunning Real Estate in conjunction with Krulis Commercial are pleased to present to the market for lease in arguable one of the city fringes' most highly sought after commercial buildings, a variety of outstanding boutique office spaces.

Anchored by the popular and highly regarded Posto 19 cafe in the building's lobby, this building is synonymous with designers, P.R agencies, architects and digital agencies, making it one of the most popular creative office hubs in the eastern suburbs.

Available Area's:

Suite 2.07: 105sqm appr

Offices FOR LEASE