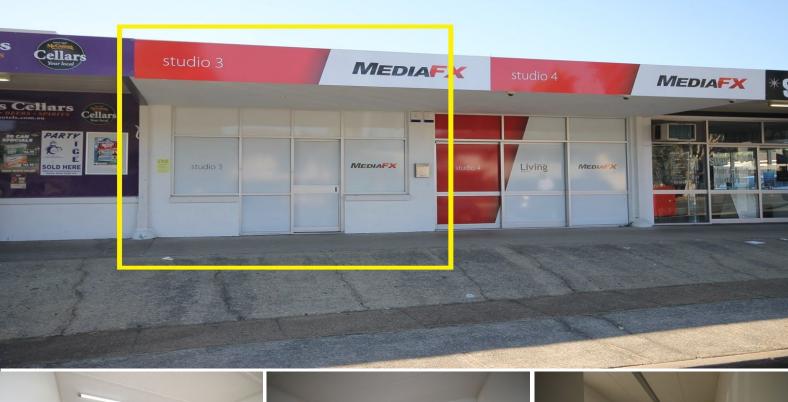

3/67-69 Valantine Road, Birkdale QLD 4159

## Retail/Studio Space In Busy Neighbourhood Shops

This  $70 \text{sqm}^*$  retail/office space is located in a busy neighbourhood shopping complex.

The tenancy has rear access, air-conditioning and shared amenities.

- 70sqm\* with wooden flooring and freshly painted walls
- Change room/storage room at rear
- Private kitchenette
- Shared amenities at the rear of the complex
- Large car park for your clientele

Gross rent - \$1,400 pcm^

- ^ Rent quoted excludes GST
- \* Approximately

Retail

FOR LEASE

70sqm