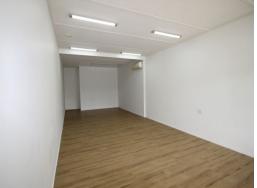

## Retail/Studio Space In Busy Neighbourhood Shops

This  $70 \text{sqm}^*$  retail/office space is located in a busy neighbourhood shopping complex.

The tenancy has rear access, air-conditioning and shared amenities.

- 70sqm\* with wooden flooring and freshly painted walls
- Change room/storage room at rear
- Private kitchenette
- Shared amenities at the rear of the complex
- Large car park for your clientele

Gross rent - \$1,400 pcm^