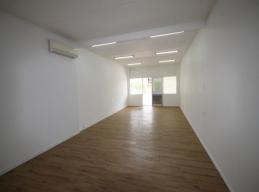

## Retail/Studio Space In Busy Neighbourhood Shops

This  $70 \text{sqm}^*$  retail/office space is located in a busy neighbourhood shopping complex.

The tenancy has rear access, air-conditioning and shared amenities.

- 70sqm\* with wooden flooring and freshly painted walls
- Change room/storage room at rear
- Private kitchenette
- Shared amenities at the rear of the complex
- Large car park for your clientele

Gross rent - \$1,400 pcm^