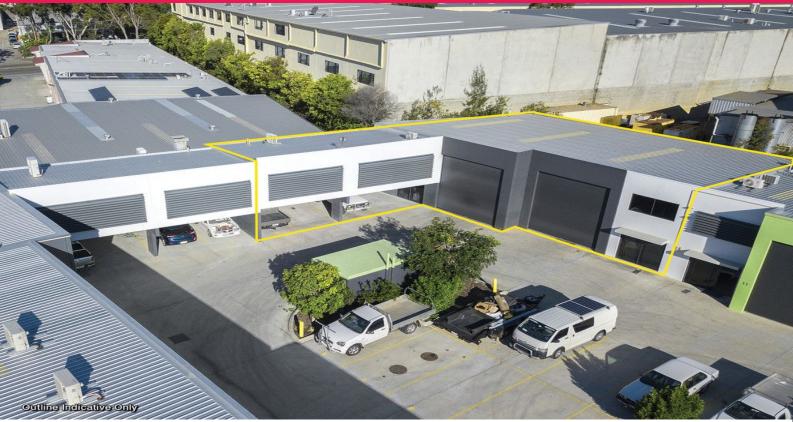

## **New Owner Requires Immediate Lease**

This is your opportunity to lease a high quality industrial unit comprising of:

- \* 335sqm\* of floor area
- \* 2 air conditioned office areas
- \* 6 car parks with 4 undercover
- \* Practical shape enabling full use of the entire area
- \* 2 high access roller doors with straight line truck access
- \* Compressed air lines throughout
- \* 3 phase power in 3 locations
- \* Semi-trailer parking and manoeuvring area
- \* Video security system recording 24hrs

The building was comple

Industrial FOR LEASE

335sqm

Adam Young 0424 191 252 a.young@rwsp.net