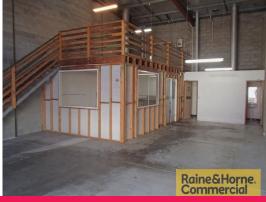

## Rare Commercial Kitchen just off Beaudesert Road

- \* Commercial Kitchen, Dry Storage Area & Grease Trap
- \* 149sqm besser brick unit with up to 6.1m internal height
- \* 30sqm kitchen with stainless steel bench & sinks
- \* 89sqm of dry storage accessed via a single roller door
- \* 30sqm of mezzanine storage area
- \* Separate Male & Female amenities
- \* Kitchen area includes in floor drainage connected to grease trap
- \* Ample 3 phase power available with points throughout unit
- \* Solar system installed on the roof
- \* Great natural light throughout warehouse & kitchen
- \* Wide complex allows easy truck access for deliveries
- \* Available Now ? Properties like this don?t come around often