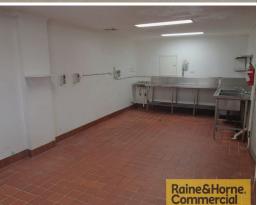

## Rare Commercial Kitchen just off Beaudesert Road

- \* Commercial Kitchen, Dry Storage Area & Grease Trap
- \* 149sqm besser brick unit with up to 6.1m internal height
- \* 30sqm kitchen with stainless steel bench & sinks
- \* 89sqm of dry storage accessed via a single roller door
- \* 30sqm of mezzanine storage area
- \* Separate Male & Female amenities
- \* Kitchen area includes in floor drainage connected to grease trap
- \* Ample 3 phase power available with points throughout unit
- \* Solar system installed on the roof
- \* Great natural light throughout warehouse & kitchen
- \* Wide complex allows easy truck access for deliveries
- \* Available Now ? Properties like this don?t come around often