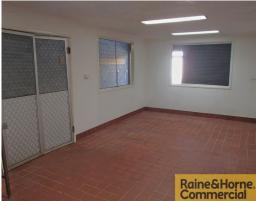

## Rare Commercial Kitchen just off Beaudesert Road

- \* Commercial Kitchen, Dry Storage Area & Grease Trap
- \* 149sqm besser brick unit with up to 6.1m internal height
- \* 30sqm kitchen with stainless steel bench & sinks
- \* 89sqm of dry storage accessed via a single roller door
- \* 30sqm of mezzanine storage area
- \* Separate Male & Female amenities
- \* Kitchen area includes in floor drainage connected to grease trap
- \* Ample 3 phase power available with points throughout unit
- \* Solar system installed on the roof
- \* Great natural light throughout warehouse & kitchen
- \* Wide complex allows easy truck access for deliveries
- \* Available Now ? Properties like this don?t come around often