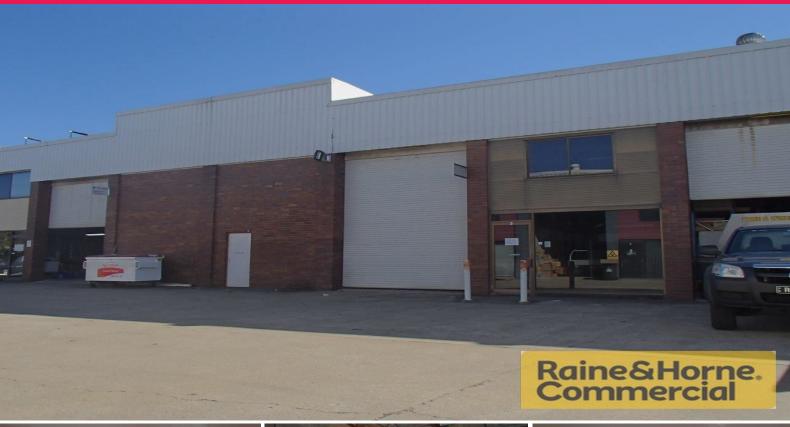

## Raine&Horne. Commercial

2/28 Boyland Avenue, Coopers Plains QLD 4108

## Rare Commercial Kitchen just off Beaudesert Road

- \* Commercial Kitchen, Dry Storage Area & Grease Trap
- \* 149sqm besser brick unit with up to 6.1m internal height
- \* 30sqm kitchen with stainless steel bench & sinks
- \* 89sqm of dry storage accessed via a single roller door
- \* 30sqm of mezzanine storage area
- \* Separate Male & Female amenities
- \* Kitchen area includes in floor drainage connected to grease trap
- \* Ample 3 phase power available with points throughout unit
- \* Solar system installed on the roof
- \* Great natural light throughout warehouse & kitchen
- \* Wide complex allows easy truck access for deliveries
- \* Available Now ? Properties like this don?t come around often

Located in the heart of

Industrial

FOR LEASE

149sqm

Raine&Horne. Commercial