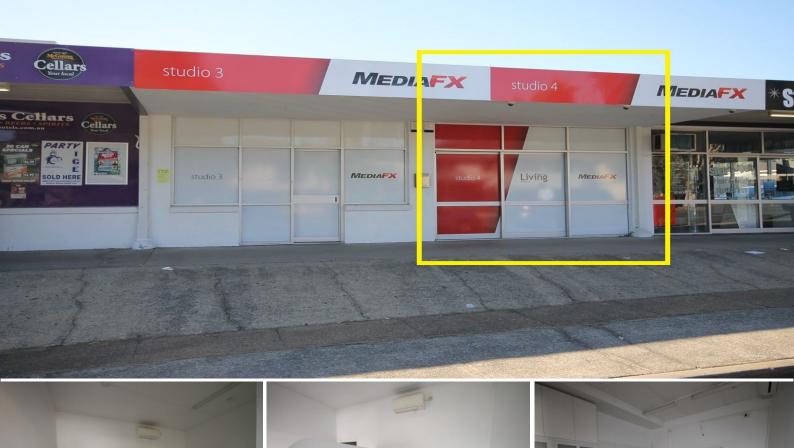

4/67-69 Valantine Road, Birkdale QLD 4159

## A-Grade Office/Medical Consulting Space

This well-appointed office space would suit a number of medical or professional services uses. The fitout is almost brand new with two rooms which could be configured as workspaces, or a reception with consulting room.

- 35sqm\* approx with wooden flooring and freshly painted walls
- Near new built in furnishings
- Kitchenette/sink in rear room
- Shared amenities at rear of complex
- Large car park for your clientele

Gross rent - \$995 pcm^ ^Rent quoted excludes GST Offices

FOR LEASE

35sqm