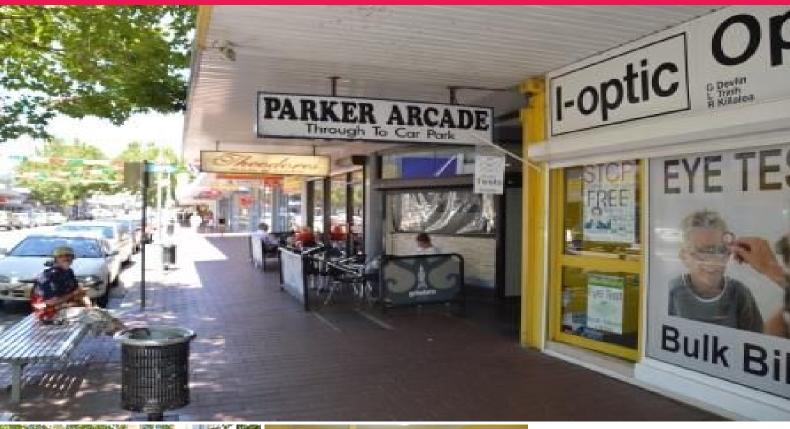

## **Great start-up office**

Location: Located on the first floor of the Parker Arcade in High Street. Area: Parker Arcade is situated in the very centre of Penrith's CBD, being only a 2 minute walk to Westfield and Penrith Station. High Street is one of the highest areas for foot traffic in Penrith.

Specifics: Suite 5 is a partitioned 17.40sqm office. Parker Arcade provides common amenities upstairs.

- \* Carpeted throughout & Good Lighting
- \* Internet Cabling
- \* Recently Refurbished
- \* Arcade backs onto Judges Car park
- \* Quiet working environment