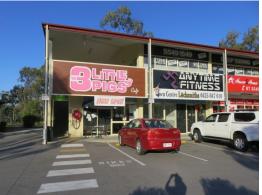

### **Busy Hub In Ormeau**

- \* Cafe available for lease end of July
- \* 121m2\* in total
- \* Located opposite Caltex Service Station
- \* Plant and equipment negotiable
- \* Call agent today for inspection

#### Retail

FOR LEASE

121sqm