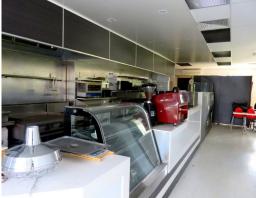

### **Busy Hub In Ormeau**

- \* Cafe available for lease end of July
- \* 121m2\* in total
- \* Located opposite Caltex Service Station
- \* Plant and equipment negotiable
- \* Call agent today for inspection

#### Retail

FOR LEASE

121sqm