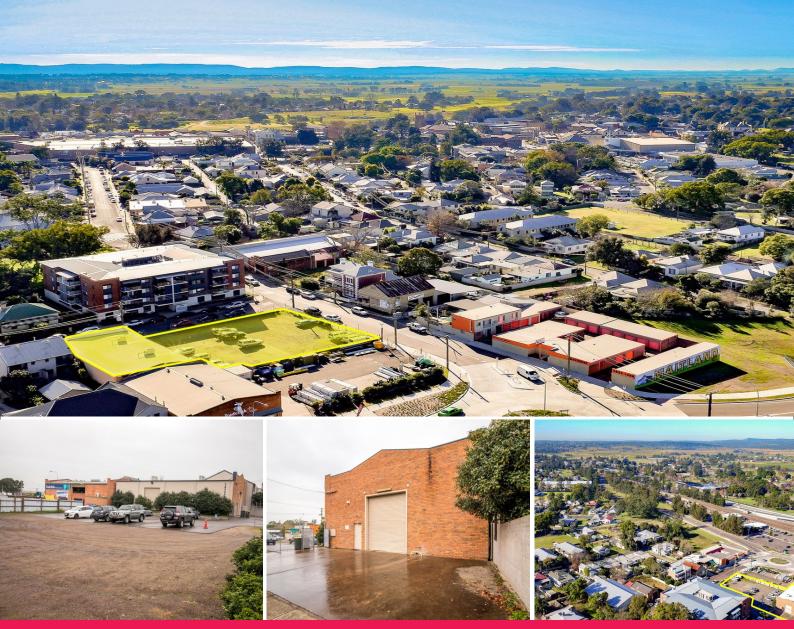

## **Prime CBD Development Site**

Starr Partners is excited to present to the market for sale by expressions of interest, this rare opportunity to secure a large, corner freehold development site with passing income in the heart of Maitland.

Situated only meters from rail, bus, and road transport networks, 30 minutes from Newcastle and 2 hours from Sydney, this property is ideal for residential unit development (STCA) or investment.

Key highlights include:

? Land Area: 1688 m2 approx

- ? Zoning: B4 Mixed Use
- ? Plenty of parking
- ? Security fenced yard

Development FOR SALE

300sqm