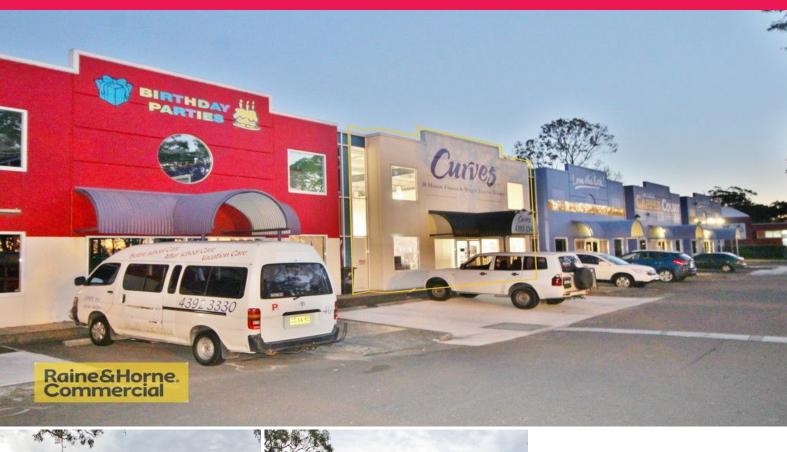

## **Unmatched Highway Exposure!**

Excellent complex in the tightly held Charmhaven Bulky Goods / Industrial Area. This complex has not had a vacancy for close to a decade, so now is your first opportunity to jump in.

Parking at the front door, Roller door access from Botham Close at the rear, Blue Chip neighbours such as Petbarn, Carpet Court, Bristol Paints & Muck about. It doesn't get better than being across from Harvey Norman, Bunnings and the plethora of quality bulky goods options across in the Lakehaven Mega Centre.

Take full advantage of the generous IN2 Zoning for your business.

The Unit is 241m2 (approx) and is available for lease with all that signage and exposure for only \$50,000 per ann

Retail

FOR LEASE

241sqm