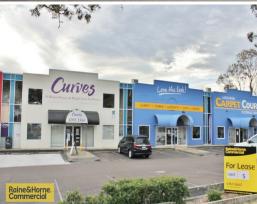

## **Unmatched Highway Exposure!**

Excellent complex in the tightly held Charmhaven Bulky Goods / Industrial Area. This complex has not had a vacancy for close to a decade, so now is your first opportunity to jump in.

Parking at the front door, Roller door access from Botham Close at the rear, Blue Chip neighbours such as Petbarn, Carpet Court, Bristol Paints & Muck about. It doesn't get better than being across from Harvey Norman, Bunnings and the plethora of quality bulky goods options across in the Lakehaven Mega Centre.

Take full advantage of the generous IN2 Zoning for your business.

The Unit is 241m2 (approx) and is available for lease with all that signage and exposure for only \$50,000 per ann

Retail

FOR LEASE

241sqm