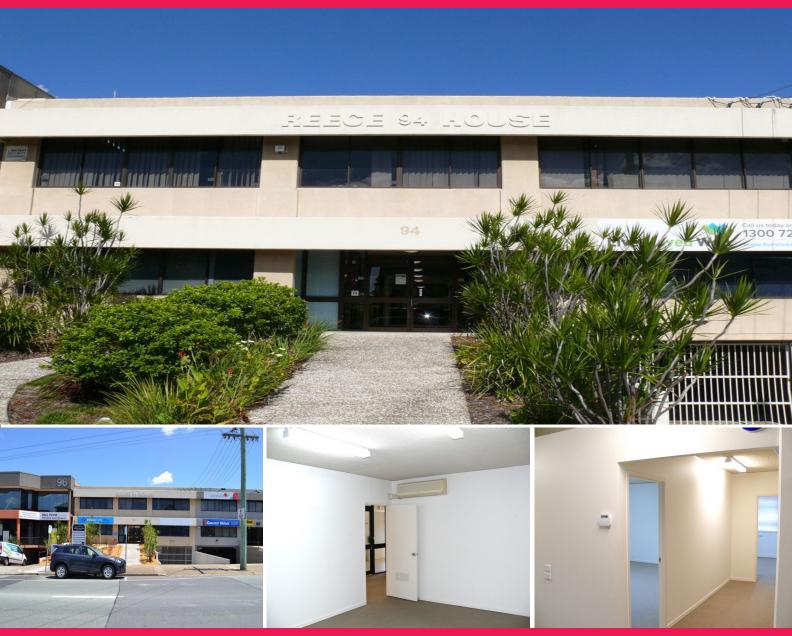

## 11/94 George Street, Beenleigh QLD 4207

## **Looking For Cheap Office Space?**

- \* 78m2\* of air conditioned office space
- \* Reception area plus three separate offices
- \* Kitchenette and store room
- \* Close to public transport and M1 Motorway
- \* Two allocated basement car parks
- \* Prominent signage areas facing both George Street and Beenleigh station
- \* Motivated landlord, inspect today