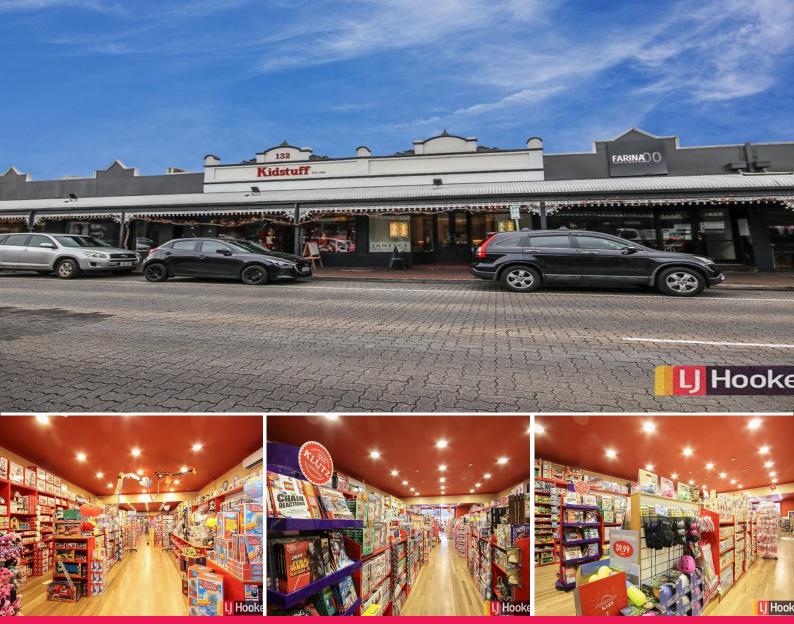

## 132 King William Road, Hyde Park SA 5061

## **Prominent Retail Shop HYDE PARK**

King William Road is Adelaide's foremost character fashion strip, filled with boutique retailers, cafes, restaurants, gourmet delis, and numerous offerings that draws both high quality shoppers and a large quantity of foot Traffic.

An exciting opportunity to secure one of these superb trading positions along King William Road is now available.

Surrounding retailers include: endota spa, Parisi's Restaurant, Wild Child Stylelab, 50 SIX ONE, Cibo Espresso.

- The Tenancy is 288 sqm
- Suitable for a variety of options.

To arrange an inspection please con

Retail FOR LEASE Contact Agent 288sqm

Andrew Wilson 0432 489 976 awilson@ljhc.com.au Mario Bonomi 0412 080 993 mbonomi.stpeters@ljh.com.au