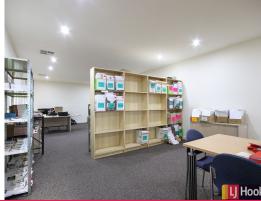

## Featuring:

- Total Building Area 304sqm\*
- High clearance, precast concrete panel warehouse of some 173 sqm\*
- 131 sqm\* of modern corporate style office over two levels
- Tiled reception area and carpeted office space
- 4.5 metre\* auto roller door
- Excellent natural light to office and warehouse
- Three phase power. High bay LED lighting
- Security system