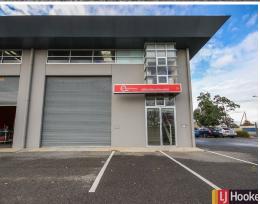

## 23 Drayton Street, Bowden SA 5007

## **LEASED!**

Corporate Office/Warehouse Minutes to the CBD A prime location in the Bowden Business Park on the corner of Drayton Street and Fourth Street.

## Featuring:

- Total Building Area 304sqm\*
- High clearance, precast concrete panel warehouse of some 173 sqm\*
- 131 sqm\* of modern corporate style office over two levels
- Tiled reception area and carpeted office space
- 4.5 metre\* auto roller door
- Excellent natural light to office and warehouse
- Three phase power. High bay LED lighting
- Security system