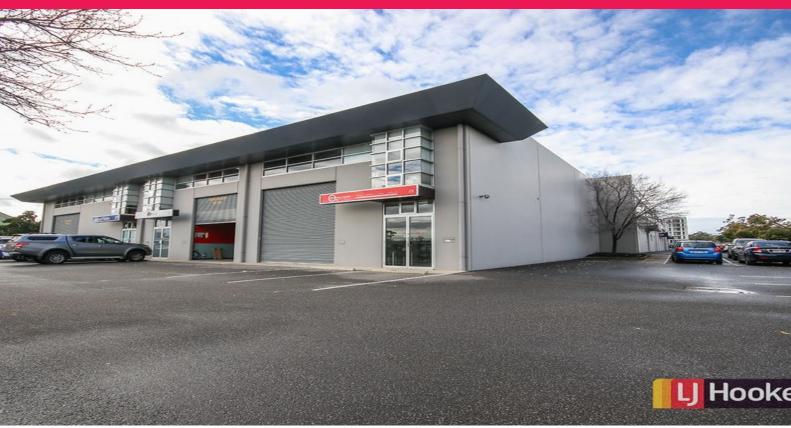

## 23 Drayton Street, Bowden SA 5007

## **LEASED!**

Corporate Office/Warehouse Minutes to the CBD A prime location in the Bowden Business Park on the corner of Drayton Street and Fourth Street.

## Featuring:

- Total Building Area 304sqm\*
- High clearance, precast concrete panel warehouse of some 173 sqm\*
- 131 sqm\* of modern corporate style office over two levels
- Tiled reception area and carpeted office space
- 4.5 metre\* auto roller door
- Excellent natural light to office and warehouse
- Three phase power. High bay LED lighting
- Security system