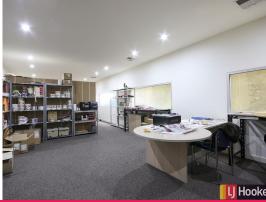

## Featuring:

- Total Building Area 304sqm\*
- High clearance, precast concrete panel warehouse of some 173 sqm\*
- 131 sqm\* of modern corporate style office over two levels
- Tiled reception area and carpeted office space
- 4.5 metre\* auto roller door
- Excellent natural light to office and warehouse
- Three phase power. High bay LED lighting
- Security system