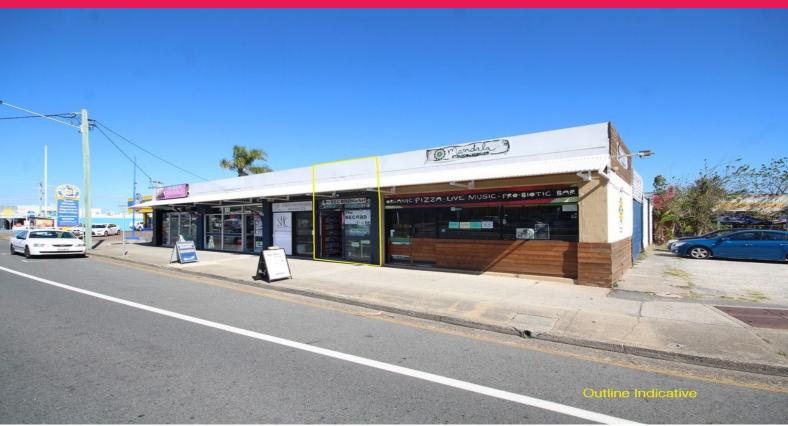

## **Retail Showroom Facing the Gold Coast Highway**

- \* 120m2 Retail / showroom
- \* Blank canvas for custom fitout
- \* 1 allocated car park
- \* Street parking available on either side
- \* Extremely great value
- \* Will not last long

Retail

FOR LEASE

120sqm