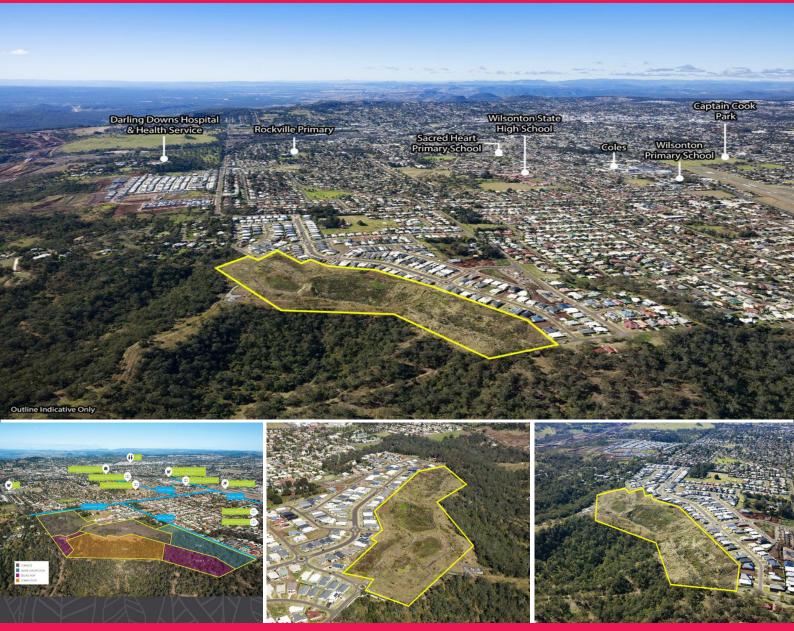

4, 5 & 6 Sanctuary Rise, Toowoomba City QLD 4350

## **Approved 97 Lot Residential Subdivision**

Stages 4, 5 & 6 'Sanctuary Rise' Estate, Toowoomba

- 9.542ha\* with lot sizes from 542m2\* to 773m2\*
- Located 6km\* north west of the Toowoomba CBD
- Close to schools, childcare, Wilsonton Shopping Centre, St Andrew's Hospital and Toowoomba Airport
- Region benefiting from major projects including Brisbane West Wellcamp Airport, Toowoomba Second Range Crossing, In-land Rail Project, Warrego Highway upgrade and CBD redevelopment