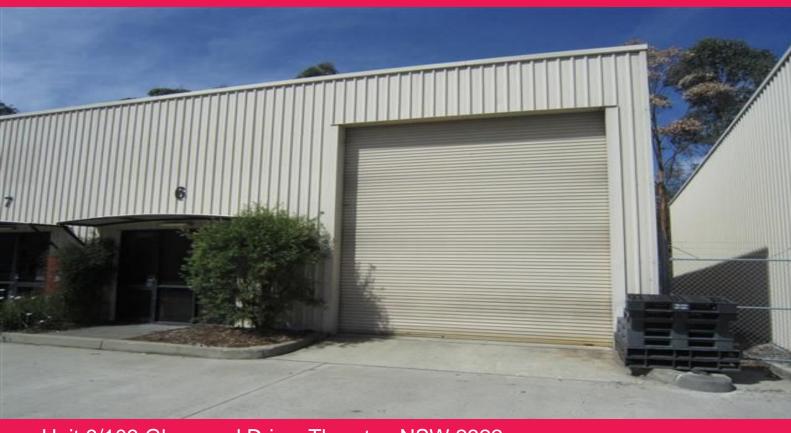

## Unit 6/103 Glenwood Drive, Thornton NSW 2322

## **INDUSTRIAL UNIT - SECURE COMPLEX**

Great little industrial unit located on Glenwood Drive in the Thornton Industrial Estate. This position provides excellent access to the M1 Motorway to Sydney and the New England Highway to both Newcastle and Maitland.

Key features include:

- \* High clearance roller door access
- \* 4 allocated car parks
- \* Internal amenities including kitchenette
- \* Security gated complex with auto gate
- \* Glazed commercial shop front entry.