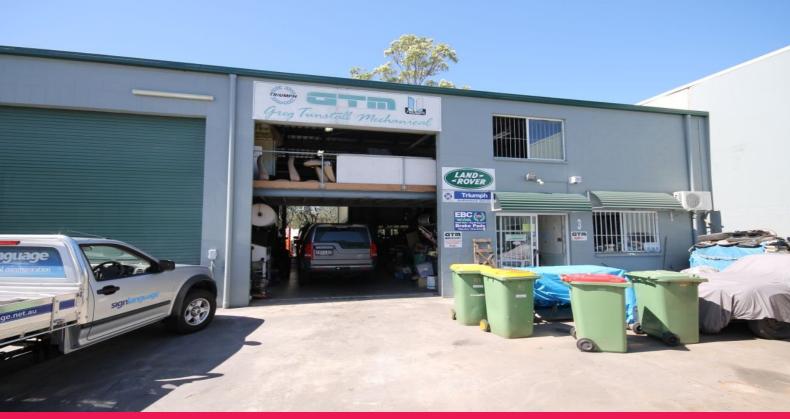

## 3/255 South Street, Cleveland QLD 4163

## **FOR LEASE**

Unit 3, 255 South Street, Cleveland

• 180m2 Industrial Unit with front high bay roller door access

• Additional 70m2 concrete sealed covered storage/washroom area

at rear with a roller door providing access to this area

• Approx 12m2 front office

• Located in popular Cleveland Industrial Estate

• Communal toilet facilities

• 3 phase power & trade waste available to this tenancy

• Suits all types of heavy industrial uses

GROSS RENTAL PCM\* - \$1,850