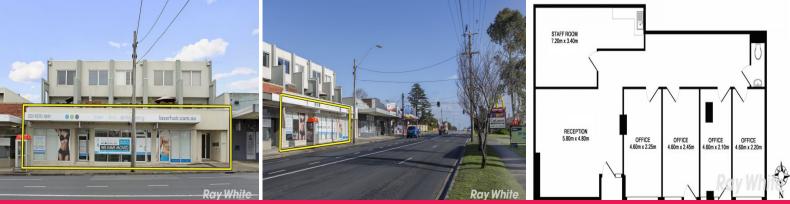

## LEASING OPPORTUNITY WITH SUPERB FIT-OUT AND EXPOSURE!

- Previously used a medical laser clinic

- Total lettable area 125m2 approx.

- Huge frontage on to busy North Road with fantastic signage opportunities

- Comprising modern fit-out featuring large reception / waiting area, four rooms / offices plus staff room with kitchenette

- 2 allocated secure car spaces

- Suitable for many uses such as laser clinic, beauty, physiotherapy, office and much more (STCA).

## Retail

FOR LEASE

125sqm