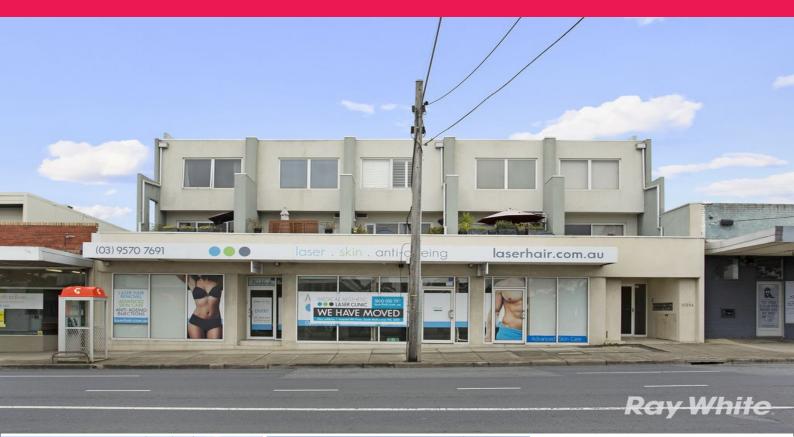

## 1036 North Road, Bentleigh East VIC 3165

## LEASING OPPORTUNITY WITH SUPERB FIT-OUT AND EXPOSURE!

- Previously used a medical laser clinic

- Total lettable area 125m2 approx.

- Huge frontage on to busy North Road with fantastic signage opportunities

- Comprising modern fit-out featuring large reception / waiting area, four rooms / offices plus staff room with kitchenette

- 2 allocated secure car spaces

- Suitable for many uses such as laser clinic, beauty, physiotherapy, office and much more (STCA).