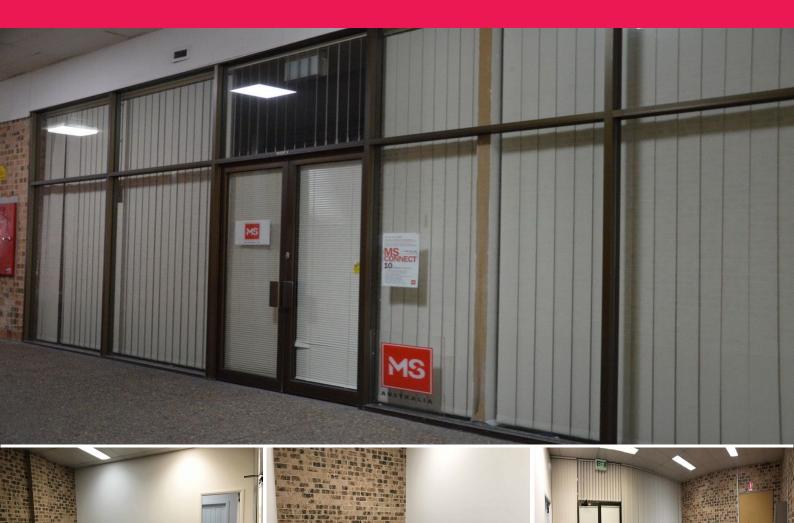

## **GROUND FLOOR RETAIL OFFICE**

- \* 37sqm Ground floor retail office
- \* Located in popular arcade, directly opposite Westfield
- \* Large glass shop front for excellent signage opportunities
- \* Air conditioned
- \* Previously occupied by Multiple Sclerosis
- \* Common amenities, recently refurbished
- \* Main thoroughfare to large council car park at rear
- \* Current redevelopment of 'Triangle Park' adjacent to arcade