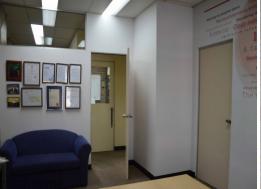

## **GROUND FLOOR COMMERCIAL OFFICE**

- \* Well-presented 68sqm office space
- \* Excellent signage opportunities
- \* Reception/waiting area, partitioned office and boardroom
- \* Kitchenette and amenity & small storage area
- \* Air conditioned
- \* Two secure undercover car parking spaces & Street parking
- \* Zoned B4 Mixed Use
- \* Available Now
- \* Close proximity to Westfield, Train Station and Nepean Hospital