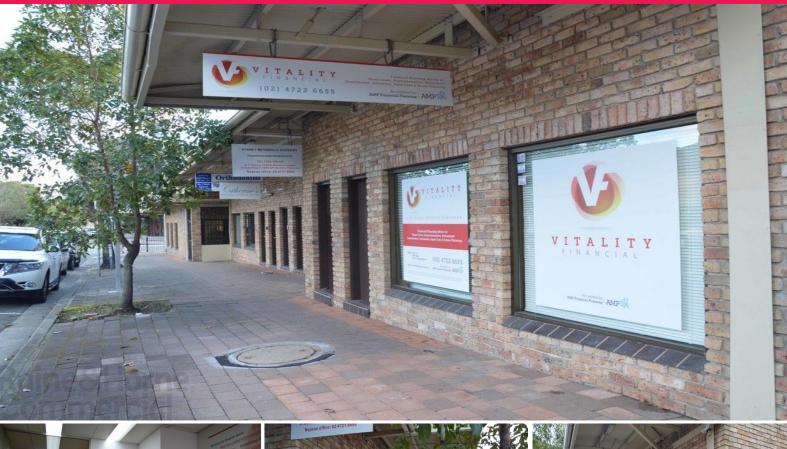

## **GROUND FLOOR COMMERCIAL OFFICE**

- \* Well-presented 68sqm office space
- \* Excellent signage opportunities
- \* Reception/waiting area, partitioned office and boardroom
- \* Kitchenette and amenity & small storage area
- \* Air conditioned
- \* Two secure undercover car parking spaces & Street parking
- \* Zoned B4 Mixed Use
- \* Available Now
- \* Close proximity to Westfield, Train Station and Nepean Hospital

Inspection by appointment only All prices quoted exclude GST

Offices

FOR LEASE

68sqm

Raine&Horne. Commercial

Liz Turai

0417 228 506 liz.turai@rhc.com.au **Gavin Shatford** 

0417 228 507