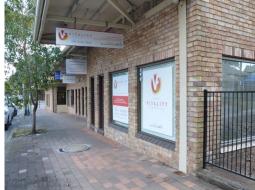

## **GROUND FLOOR COMMERCIAL OFFICE**

- \* Well-presented 68sqm office space
- \* Excellent signage opportunities
- \* Reception/waiting area, partitioned office and boardroom
- \* Kitchenette and amenity & small storage area
- \* Air conditioned
- \* Two secure undercover car parking spaces & Street parking
- \* Zoned B4 Mixed Use
- \* Available Now
- \* Close proximity to Westfield, Train Station and Nepean Hospital