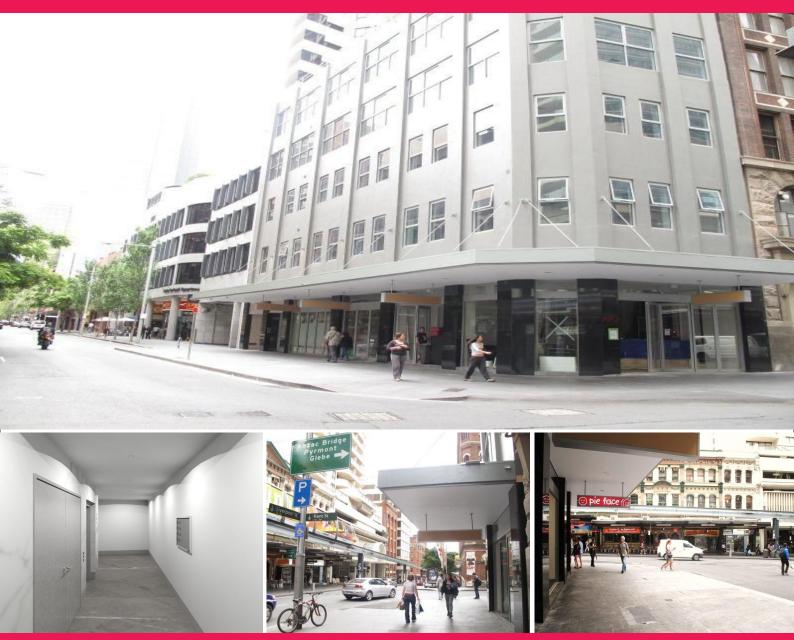

## Level 01/86 Liverpool Street, Sydney NSW 2000

## **Spacious Open Plan Office Space !**

Sydney CBD Office space now available.

Features include:

- Brand New Office Space Ready to move into
- Owner will give great incentive for immediate occupation
- Whole Floor
- Easy access to Law Courts Darling Harbour Chinatown

- Newly constructed building, fully self contained (showers, toilets, kitchen) corner location, abundant natural light, A/C, security intercom, beautifully presented

Available now!

For any further questio