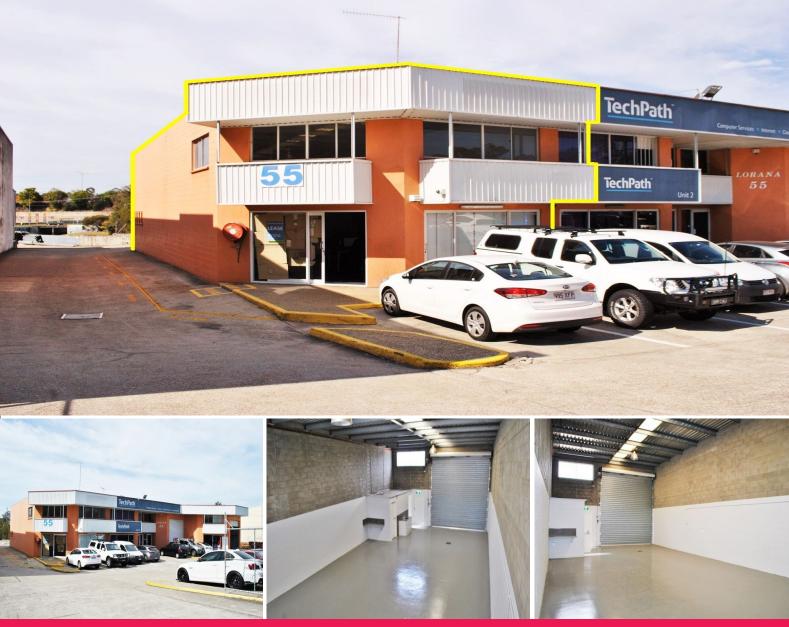

1/55 Tradelink Road, Hillcrest QLD 4118

## **IMMACULATELY PRESENTED WAREHOUSE / OFFICE 211sqm\***

Warehouse area 129sgm\*

Ground floor office area 41sqm\*

Approved mezzanine storage area 41sqm\* (can be converted to office)

3 Phase power

Electric rear container height roller door

Rear roller door access to warehouse

Modern kitchenette & Male/Female amenities

Plenty of natural light in warehouse and office areas

Ample on-site parking

Zoned mixed use

Unit has been completely renovated with new flooring's and paint throughout

Industrial

FOR SALE

211sqm

Ray White.

Aldo Bevacqua

0412784977

aldo.bevacqua@raywhite.com