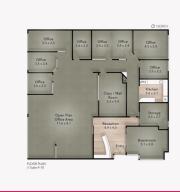

# Ray White. Commercial

Assi Dadon 0415 598 588

TWEED CENTRAL
SERVICED OFFICE
SUITES
9-10/1 Sands Street
TWEED HEADS
4 Private Offices
- Open Plan Office Are
- Reception
- Boardroom
- Kitchen
FLOOR AREA SIZES
Total 266m<sup>-1</sup> or 27 Squares