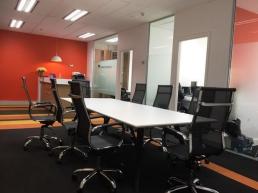

- \* Approx. 73m2
- \* Direct lift exposure
- \* Built in modern reception, wall file cabinets
- \* 3 partitioned director/manager rooms with stunning city views
- \* Immaculate condition
- \* Individual air conditioning system, intercom
- \* Access to World Tower recreational facilities