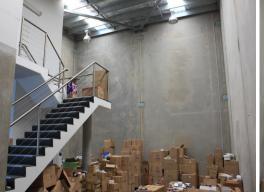

## LEASED BY KYLE DEWEY - 149M?\* QUALITY OFFICE/WAREHOUSE UNIT

Located just off Kingsgrove Road
149m?\* quality office/warehouse unit
102m?\* high clearance warehouse area
Electric roller door and great natural light
Kitchenette, amenities and shower
Small ground floor reception area
47m?\* air conditioned mezzanine office
Two allocated car spaces & loading bay
Good vehicular access & security gated complex
Close to the M5 and Kingsgrove station
Won't last long? Inspect today!