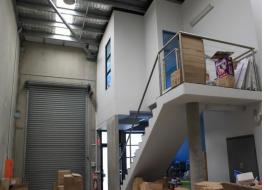

## LEASED BY KYLE DEWEY - 149M?\* QUALITY OFFICE/WAREHOUSE UNIT

Located just off Kingsgrove Road
149m?\* quality office/warehouse unit
102m?\* high clearance warehouse area
Electric roller door and great natural light
Kitchenette, amenities and shower
Small ground floor reception area
47m?\* air conditioned mezzanine office
Two allocated car spaces & loading bay
Good vehicular access & security gated complex
Close to the M5 and Kingsgrove station
Won't last long? Inspect today!