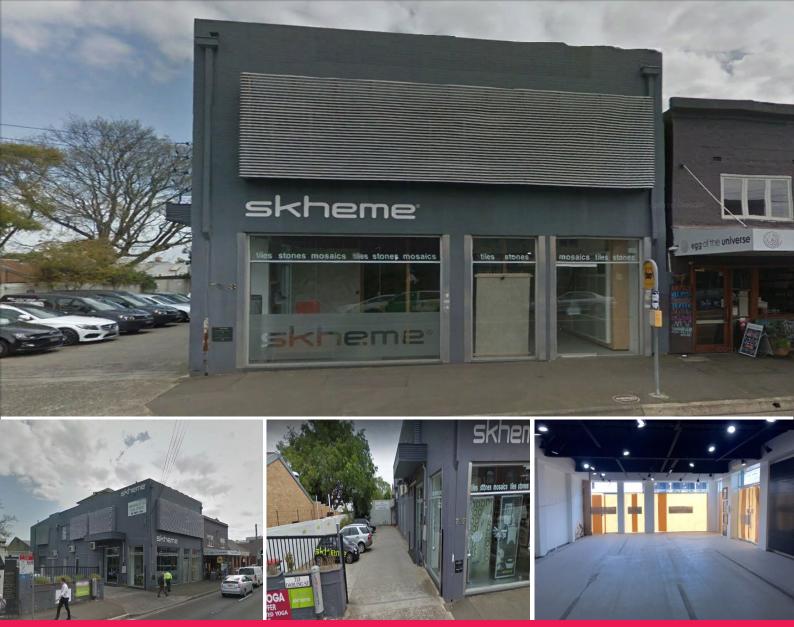

## Gf/713 Darling Street, Rozelle NSW 2039

## LEASED

Opportunity to lease approximately 250sqm of ground floor office/showroom in the heart of Darling Street, Rozelle. Property Features Include:

- Exceptional street frontage
- Approximately 250sqm on the ground floor
- 4 x car spaces
- Previously leased to Skheme Tiles

Surrounded by Rozelle's vibrant retail precinct including specialty stores, cafes and restaurants and in close proximity to public transport facilities to the Sydney CBD via Victoria Road or City West Link.

Retail FOR LEASE LEASED 250sqm