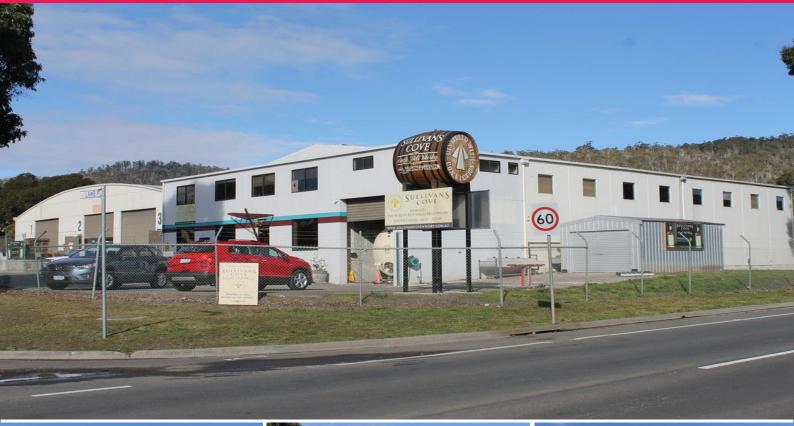

## Warehouse 1, 2, 3 & 4 - 10 Lamb Place, Cambridge TAS

## SIGNIFICANT WAREHOUSE COMPLEX - CAMBRIDGE

4 CONCRETE WAREHOUSES ON 4 SEPARATE TITLES EACH WITH SECURE TENANCY

SOLID PASSIVE INVESTMENT OPPORTUNITY - 4 INDIVIDUAL LOTS or ALL IN ONE LINE - Total annual Net Income \$192,000+

Forming part of the significant ?Sullivans Cove Whisky Distillery' complex these securely leased warehouses are located within the expanding Cambridge Industrial precinct which is experiencing strong development growth, all within close proximity to Hobart International Airport and Hobart City CBD.

Consider this;

LOT 1: - WAREHOUSE No 1

: - GLA approx 915m2

: - Visitor entry to Reception, Showroom, Distillery, Bond Store +

Industrial FOR SALE

1635sqm