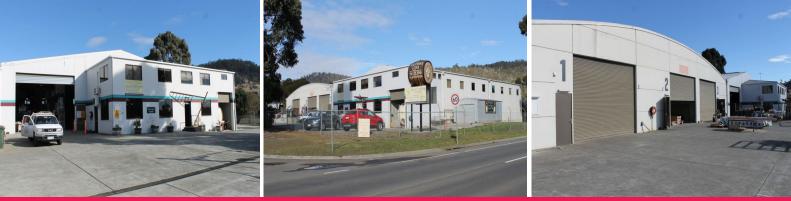

## Warehouse 1, 2, 3 & 4 - 10 Lamb Place, Cambridge TAS

## SIGNIFICANT WAREHOUSE COMPLEX - CAMBRIDGE

4 CONCRETE WAREHOUSES ON 4 SEPARATE TITLES EACH WITH SECURE TENANCY

SOLID PASSIVE INVESTMENT OPPORTUNITY - 4 INDIVIDUAL LOTS or ALL IN ONE LINE - Total annual Net Income \$192,000+

Forming part of the significant ?Sullivans Cove Whisky Distillery' complex these securely leased warehouses are located within the expanding Cambridge Industrial precinct which is experiencing strong development growth, all within close proximity to Hobart International Airport and Hobart City CBD.

Consider this;

LOT 1: - WAREHOUSE No 1

: - GLA approx 915m2

: - Visitor entry to Reception, Showroom, Distillery, Bond Store +

Industrial FOR SALE

1635sqm