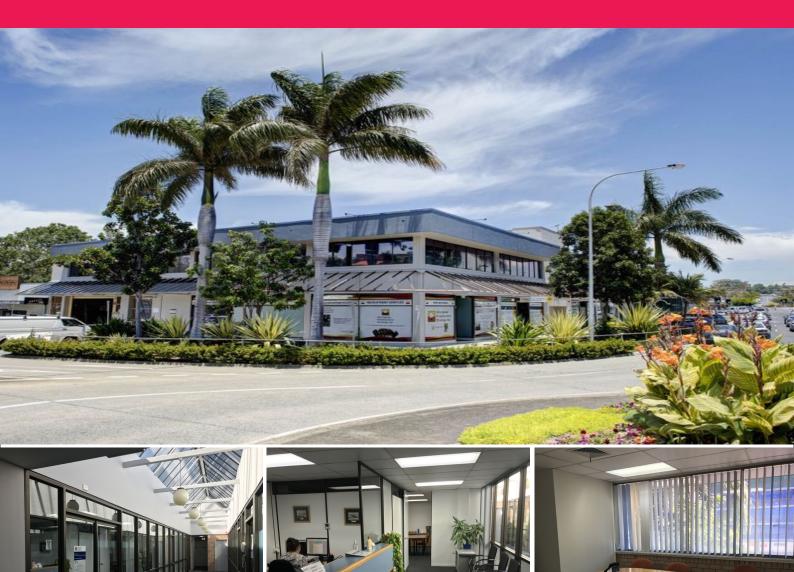

## PRIME CBD office with views - 375m2

Suite 201-203 comprises a centrally located, modern first floor CBD office premises with an approximate net lettable area of 375m2.

The premises is situated in a prime CBD location with plenty of natural light and is fully partitioned.

Situated in a popular two storey building situated on the corner of Gordon and Vernon Street.

It is in the heart of the CBD directly opposite the Coffs Central shopping complex and seven level car park.

Harbour Drive is 50 metres away with plenty of cafes, shops, banks and city services.

The building is serviced by a passenger lift and central stairway. Well appointed and ready to occupy so be quick!

Suite 201-203 enjoys th