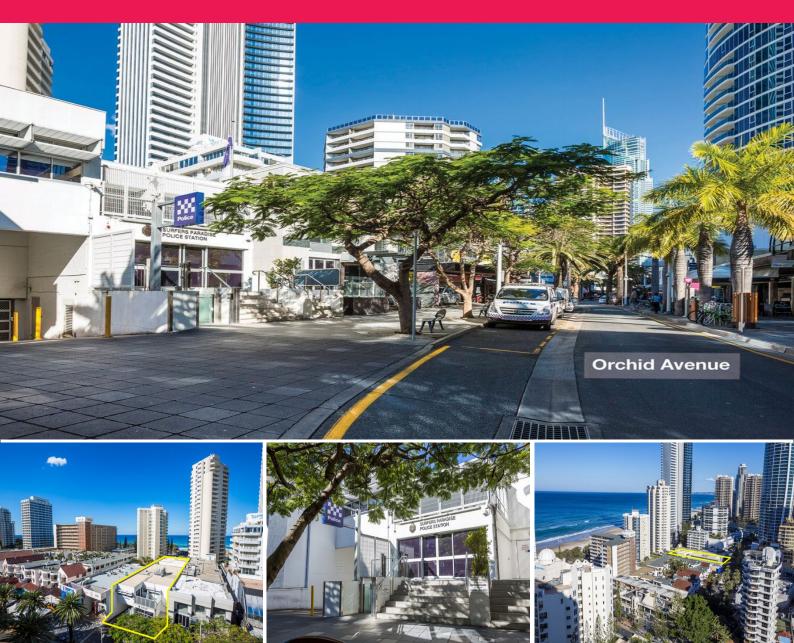

## 20 The Esplanade, Surfers Paradise QLD 4217

## QLD Police tenanted CBD Commercial Investment - \$380,505 p.a. nett income

Lots 89-93, 20 The Esplanade (also known as 23 Orchid Avenue), Surfers Paradise

The Surfers Paradise Police Station is a rare State Government tenanted long term investment opportunity in the heart of the Surfers Paradise entertainment precinct fronting Orchid Avenue.

Key features of this outstanding investment opportunity include:

• Secure long-term Queensland Government lease - Queensland Police Service; • Current Nett inc Retail FOR SALE

954sqm

Ray White.

Steven King 0417 789 599 s.king@rwsp.net