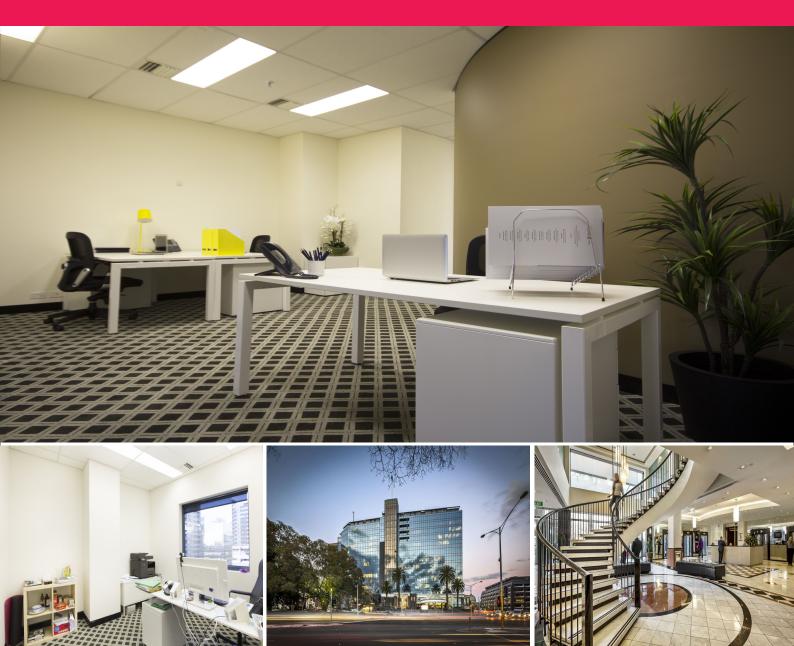

## SAVVY INVESTMENT OPPORTUNITY UP FOR GRABS!

St Kilda Rd Towers currently has a rare opportunity for a smart investor to get their foot in the door in this prestigious office building.

A well fitted external office, suite 601 is occupied by a quality long sitting global tenant expiring in November with 2 x 3 year options. Offering a high turn of investment the current annual rental sees \$13706 per annum plus GST.

Tenants of St Kilda Rd Towers have access to a range of fantastic services and facilities on-site including:

- Fully equipped gymnasium
- Gourmet food court
- Secure undercover car

Offices FOR SALE

40.1sqm