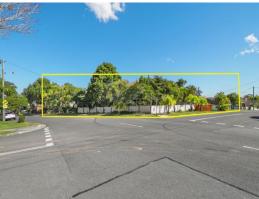

## Approved Development Site (7 Levels) with Holding Income

- -Land area 1,959m?\* with 85m\* of street frontage
- -Corner north facing site (four titles)
- -Consists of three houses (all rented)
- -Holding income of \$54,600.00 p.a.\*
- -Walking distance to cafes, shops and G-Link
- -D.A. for 16 units (15x2 bdm & 1x3 bdm) on 18-20 Shillito Street, Southport
- -Plans available for 22 units (20x2 bdm & 2x3  $\,$  bdm) on 13-15 Water Street, Southport
- -Owners determined to sell, Don't miss out!