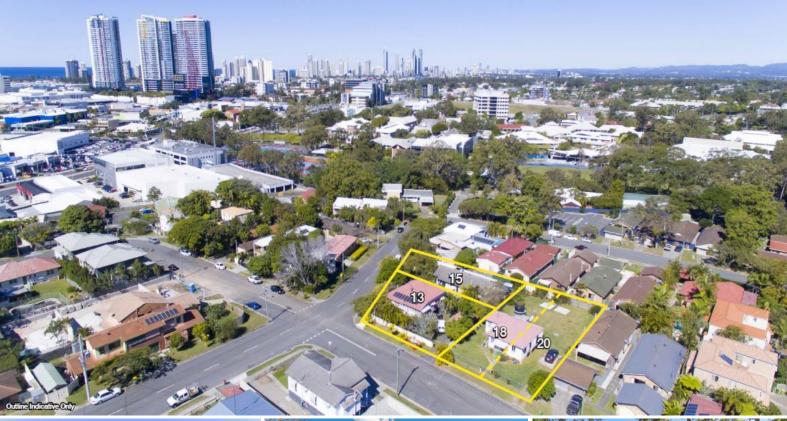

## Approved Development Site (7 Levels) with Holding Income

- -Land area 1,959m?\* with 85m\* of street frontage
- -Corner north facing site (four titles)
- -Consists of three houses (all rented)
- -Holding income of \$54,600.00 p.a.\*
- -Walking distance to cafes, shops and G-Link
- -D.A. for 16 units (15x2 bdm & 1x3 bdm) on 18-20 Shillito Street, Southport
- -Plans available for 22 units (20x2 bdm & 2x3  $\,$  bdm) on 13-15 Water Street, Southport
- -Owners determined to sell, Don't miss out!