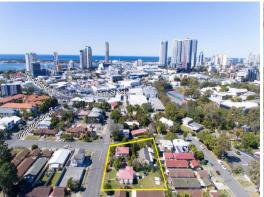

## Approved Development Site (7 Levels) with Holding Income

- -Land area 1,959m?\* with 85m\* of street frontage
- -Corner north facing site (four titles)
- -Consists of three houses (all rented)
- -Holding income of \$54,600.00 p.a.\*
- -Walking distance to cafes, shops and G-Link
- -D.A. for 16 units (15x2 bdm & 1x3 bdm) on 18-20 Shillito Street, Southport
- -Plans available for 22 units (20x2 bdm & 2x3  $\,$  bdm) on 13-15 Water Street, Southport
- -Owners determined to sell, Don't miss out!