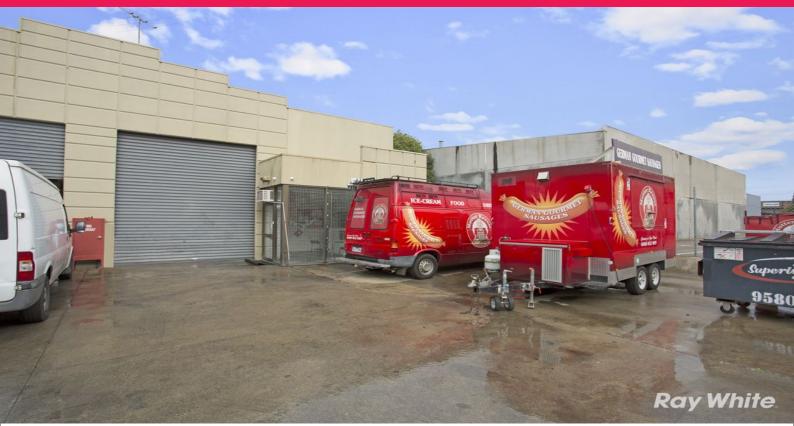

## 7/48 Shearson Crescent, Mentone VIC 3194

## COMMERCIAL GRADE KITCHEN PLUS STORAGE - OFTEN SOUGHT / RARELY FOUND!

Ray White Commercial Vic is pleased to offer this commercial kitchen setup with mezzanine storage area. Currently offering ground floor kitchen plus first floor mezzanine area with the remainder of the premises to become available in the very near future.

Industrial FOR LEASE

100sqm