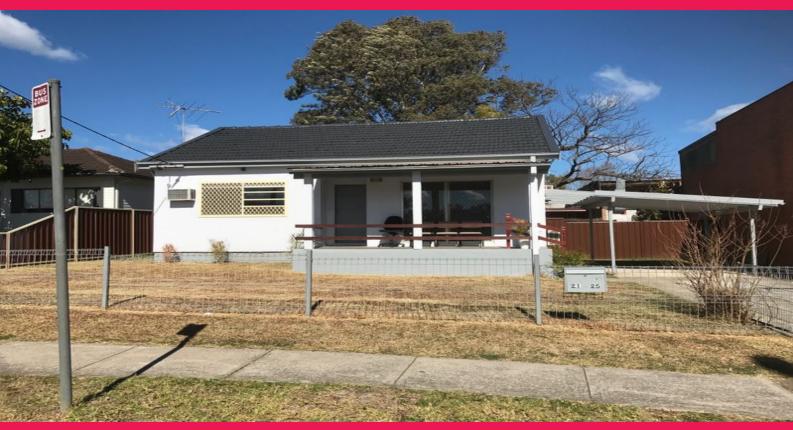

## 21-25 Parliament Road, Macquarie Fields NSW 2564

## **Commercial Cottage For Lease!**

This property is located on Parliament Road only a few minutes drive to busy Glenquarie Shopping Centre, 3 kilometres to the M5 Motorway which provides direct access to the Sydney CBD and within walking distance to Macqaurie Fields Train Station.

Improvements consist of a renovated fibro cottage with features including:

- 3 consultation rooms
- Split air conditioning
- Kitchen
- Carpeted floors
- Reception/waiting area
- Bathroom and seperate amenity
- Storage
- Rear access for parking