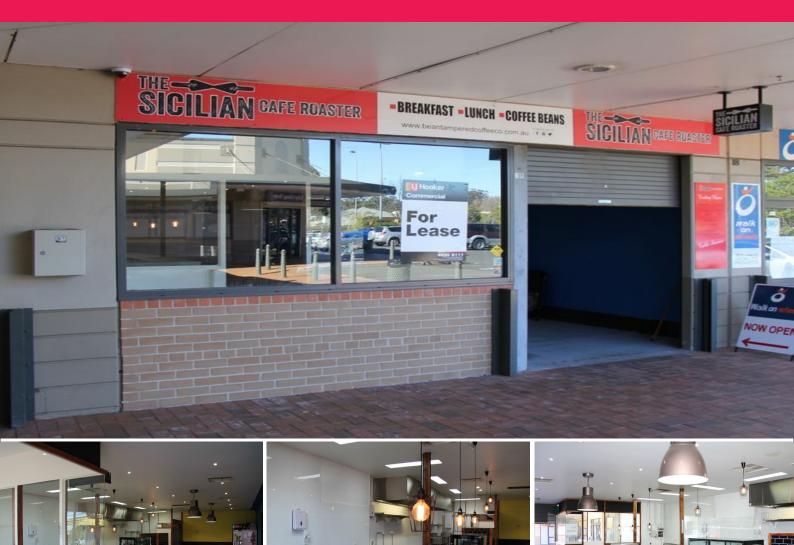

## Cafe With Fitout In Camden !!

Located within the popular Camden Central Retail precinct on the corner of Murray and Argyle Street, surrounded by multiple well known occupiers from Coles supermarket, Target, plus a variety of specialty service retailers.

The property currently consists of a large open plan cafe with tiled floors, suspended ceiling, plus a wide glass shop entry.

An ideal property for any small - medium sized cafe occupier looking for a prominent Camden location.

Retail FOR LEASE

115sqm

Darren Zammit 0404 083 445 dzammit@ljhc.com.au