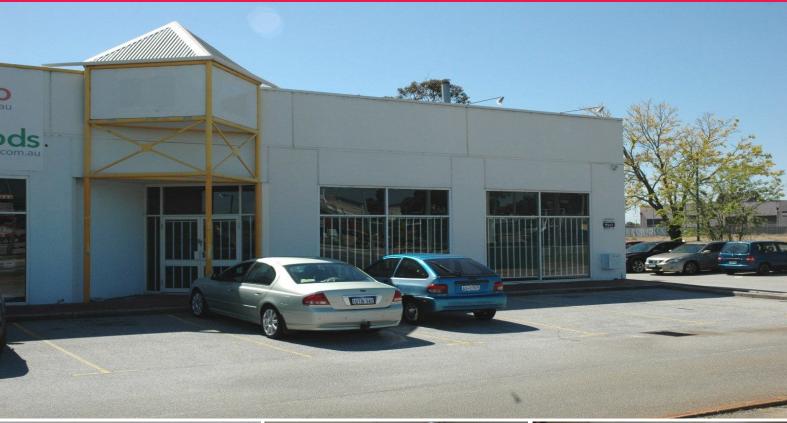

### **Showroom With Exposure**

Great street frontage on Austin Avenue - straight off the busy Kenwick Link and directly opposite Bunnings. This property is an end unit with great access and customer parking. Ready for your business to get going!! The owner will also consider a sale.

Property features:

- 282sqm\* showroom
- Excellent location
- Good passing traffic
- Affordable premises

For further enquiries please contact:

Showrooms/bulky Goods FOR LEASE

282sqm