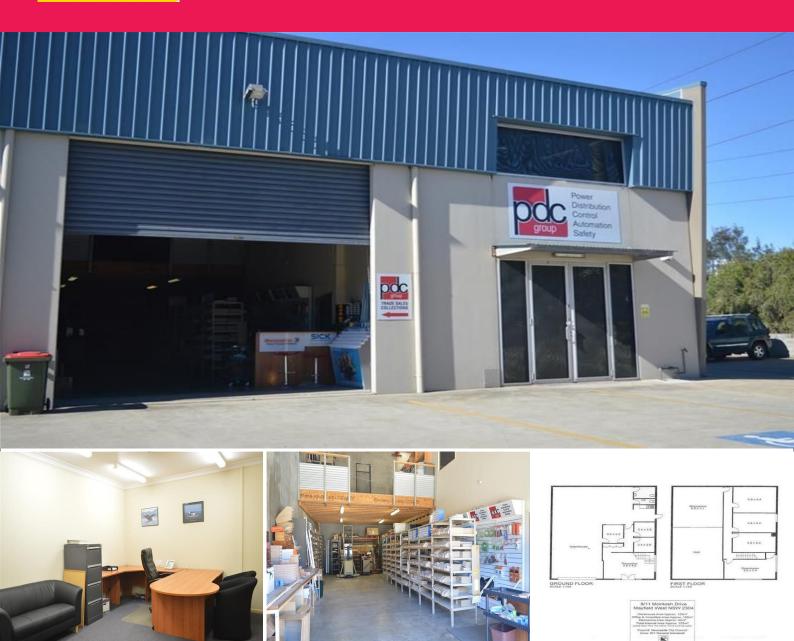

## **Industrial Investment Unit**

Modern industrial investment located in the portside industrial estate known as Steel River. This estate is positioned on the city fringes of Newcastle and the key features include:

- \* 5 year lease with option to 2027
- \* Lease commencement date 1st July 2017
- \* Annual net rent of \$29,500 + GST
- \* 3% rent increase annually
- \* Modern tilt panel construction
- \* Conveniently located to CBD & Port of Newcastle

Industrial FOR SALE

335sqm