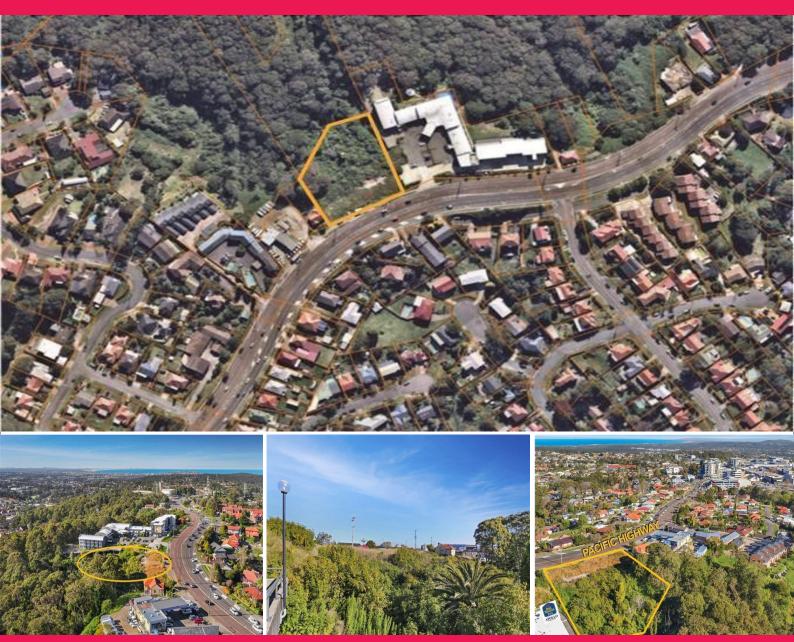

## 280 Pacific Highway, Charlestown NSW 2290

## Highway Land - HAS TO BE SOLD!

Land Area: 4,422m2 (approx)

Situated (500) metres north of the Charlestown CBD with a broad (60) metre frontage to the Pacific Highway this property offers maximum exposure for the right user. Its location is perfect - its outlook sublime and its exposure massive. However it is not without issues and for the right user these issues can be overcome.

\* The land is zoned SP(3) Tourist Zoning

\* The land is level at the front and drops steeply to the rear

\* The land suits a range of uses including; accommodation, board houses, function and recreation centres