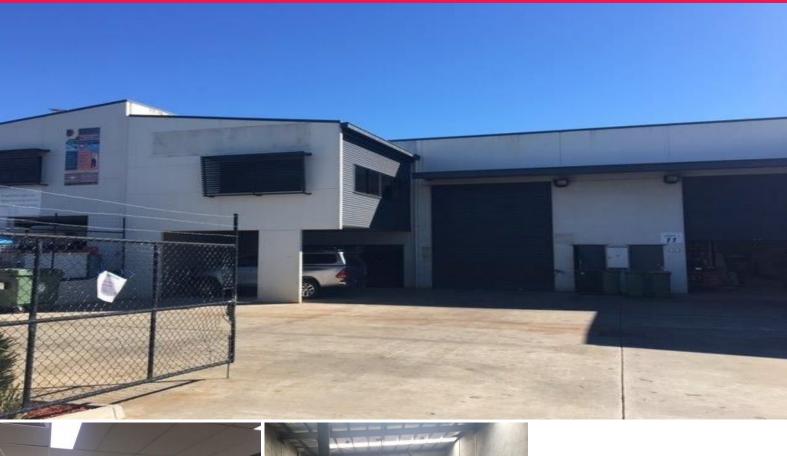

## 393sqm High Quality Tilt Panel Duplex Unit

This unit is located in the centre of Capalaba's busy industrial precinct and is sure to please the most discerning tenant.

- \* 15sqm reception on ground floor
- \* 65sqm fully ducted a/c offices on first floor
- \* Fully data networked
- \* Kitchenette & own amenities
- \* Warehouse has three phase power, skylights & insulated roof with solar power
- \* Container height electric roller door
- \* Two undercover carparks and four open carparks
- \* Secure lockup compound

Industrial FOR LEASE

393sqm

Raine&Horne. Commercial

**Colin Tucker** 

0411 534 023

colin@RnHcommercial.com.au