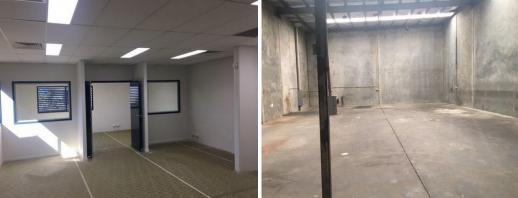

## 393sqm High Quality Tilt Panel Duplex Unit

This unit is located in the centre of Capalaba's busy industrial precinct and is sure to please the most discerning tenant.

- \* 15sqm reception on ground floor
- \* 65sqm fully ducted a/c offices on first floor
- \* Fully data networked
- \* Kitchenette & own amenities
- \* Warehouse has three phase power, skylights & insulated roof with solar power
- \* Container height electric roller door
- \* Two undercover carparks and four open carparks
- \* Secure lockup compound